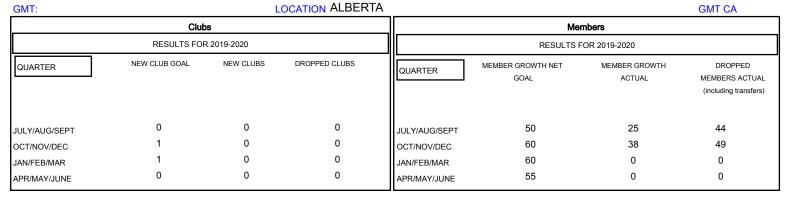

## MONTHLY MEMBERSHIP PROGRESS REPORT

## District C 2

AL DEDTA







| DROPPED CLUBS: 0  DROPPED MEMBERS |         | 27 CLUBS OF 89 ADDED 1 OR MORE<br>NEW MEMBERS | GENDER DISTRIBU<br>MALE<br>FEMALE | 1,508 (74.62%)<br>513 (25.38%) |     |
|-----------------------------------|---------|-----------------------------------------------|-----------------------------------|--------------------------------|-----|
| DECEASED                          | 8       | CLICK HERE FOR CUMULATIVE  MEMBERSHIP DATA    | TOTAL FAMILY UNIT MEMBERS         |                                | 287 |
| CLUB CANCELLED OTHER              | 0<br>85 |                                               | FAMILY MEMBERS PAYING HALF 1 DUES |                                | 147 |
| TOTAL                             | 93      |                                               | DOLO