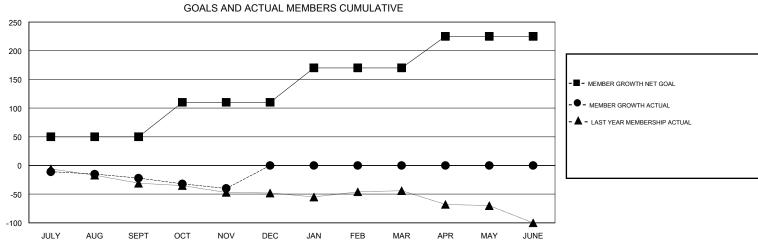

## MONTHLY MEMBERSHIP PROGRESS REPORT

## District C 2

AL DEDTA







| DROPPED CLUBS: 0  DROPPED MEMBERS |         | 27 CLUBS OF 89 ADDED 1 OR MORE<br>NEW MEMBERS | GENDER DISTRIBU<br>MALE<br>FEMALE | 1,508 (74.62%)<br>513 (25.38%) |     |
|-----------------------------------|---------|-----------------------------------------------|-----------------------------------|--------------------------------|-----|
| DECEASED                          | 8       | CLICK HERE FOR CUMULATIVE  MEMBERSHIP DATA    | TOTAL FAMILY UNIT MEMBERS         |                                | 287 |
| CLUB CANCELLED OTHER              | 0<br>85 |                                               | FAMILY MEMBERS PAYING HALF 1 DUES |                                | 147 |
| TOTAL                             | 93      |                                               | DOLO