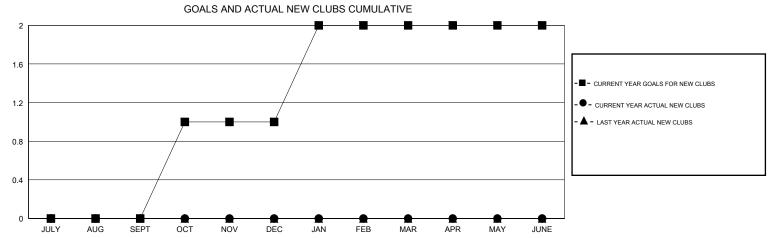

## MONTHLY MEMBERSHIP PROGRESS REPORT

## District C 2

AL DEDTA







| DROPPED CLUBS: 0  DROPPED MEMBERS |         | 27 CLUBS OF 89 ADDED 1 OR MORE<br>NEW MEMBERS | GENDER DISTRIBU<br>MALE<br>FEMALE | 1,508 (74.62%)<br>513 (25.38%) |     |
|-----------------------------------|---------|-----------------------------------------------|-----------------------------------|--------------------------------|-----|
| DECEASED                          | 8       | CLICK HERE FOR CUMULATIVE  MEMBERSHIP DATA    | TOTAL FAMILY UNIT MEMBERS         |                                | 287 |
| CLUB CANCELLED OTHER              | 0<br>85 |                                               | FAMILY MEMBERS PAYING HALF 1 DUES |                                | 147 |
| TOTAL                             | 93      |                                               | DOLO